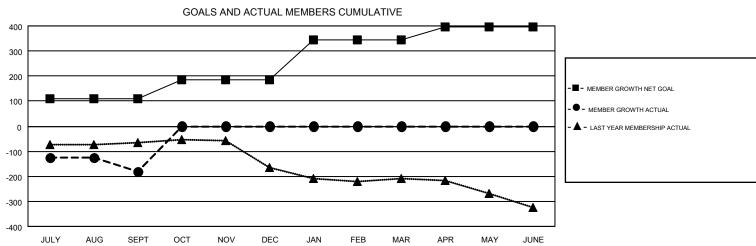

## GMT MONTHLY MEMBERSHIP PROGRESS REPORT

Results as of: 9/30/2017

Multiple District 25

**LOCATION: INDIANA** 

GMT CA 1

|               | Club          | s         |               | Members               |                           |                         |                                              |  |
|---------------|---------------|-----------|---------------|-----------------------|---------------------------|-------------------------|----------------------------------------------|--|
|               | RESULTS FOR   | 2017-2018 |               | RESULTS FOR 2017-2018 |                           |                         |                                              |  |
| QUARTER       | NEW CLUB GOAL | NEW CLUBS | DROPPED CLUBS | QUARTER               | MEMBER GROWTH NET<br>GOAL | MEMBER GROWTH<br>ACTUAL | DROPPED MEMBERS ACTUAL (including transfers) |  |
| JULY/AUG/SEPT | 1             | 0         | 0             | JULY/AUG/SEPT         | 110                       | 165                     | 347                                          |  |
| OCT/NOV/DEC   | 1             | 0         | 0             | OCT/NOV/DEC           | 75                        | 0                       | 0                                            |  |
| JAN/FEB/MAR   | 4             | 0         | 0             | JAN/FEB/MAR           | 160                       | 0                       | 0                                            |  |
| APR/MAY/JUNE  | 2             | 0         | 0             | APR/MAY/JUNE          | 50                        | 0                       | 0                                            |  |

## GOALS AND ACTUAL NEW CLUBS CUMULATIVE

| DROPPED CLUBS: 0     |     | 89 CLUBS OF 386 ADDED 1 OR MORE<br>NEW MEMBERS | GENDER DISTRIBUTION  MALE 7,172 (71.83%) |                |       |
|----------------------|-----|------------------------------------------------|------------------------------------------|----------------|-------|
| DROPPED MEMBERS      |     |                                                | FEMALE                                   | 2,812 (28.17%) |       |
| DECEASED             | 48  | CLICK HERE FOR CUMULATIVE                      | TOTAL FAMILY UNIT MEMBERS                |                | 2,302 |
| CLUB CANCELLED OTHER | 299 | MEMBERSHIP DATA                                | FAMILY MEMBERS PAYING HALF DUES          |                | 1,179 |
| TOTAL                | 347 |                                                | DUES                                     |                |       |