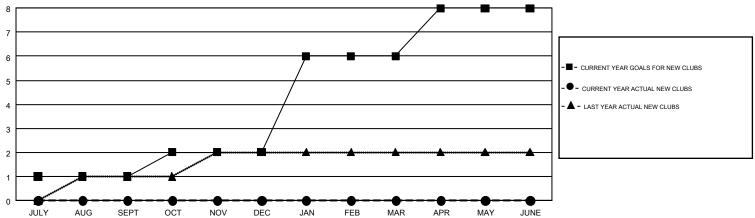

## GMT MONTHLY MEMBERSHIP PROGRESS REPORT

Results as of: 9/30/2017

Multiple District 25

**LOCATION: INDIANA** 

GMT CA 1

|               | Club          | s         |               | Members               |                           |                         |                                              |  |
|---------------|---------------|-----------|---------------|-----------------------|---------------------------|-------------------------|----------------------------------------------|--|
|               | RESULTS FOR   | 2017-2018 |               | RESULTS FOR 2017-2018 |                           |                         |                                              |  |
| QUARTER       | NEW CLUB GOAL | NEW CLUBS | DROPPED CLUBS | QUARTER               | MEMBER GROWTH NET<br>GOAL | MEMBER GROWTH<br>ACTUAL | DROPPED MEMBERS ACTUAL (including transfers) |  |
| JULY/AUG/SEPT | 1             | 0         | 0             | JULY/AUG/SEPT         | 110                       | 165                     | 347                                          |  |
| OCT/NOV/DEC   | 1             | 0         | 0             | OCT/NOV/DEC           | 75                        | 0                       | 0                                            |  |
| JAN/FEB/MAR   | 4             | 0         | 0             | JAN/FEB/MAR           | 160                       | 0                       | 0                                            |  |
| APR/MAY/JUNE  | 2             | 0         | 0             | APR/MAY/JUNE          | 50                        | 0                       | 0                                            |  |

## GOALS AND ACTUAL NEW CLUBS CUMULATIVE

| DROPPED CLUBS: 0     |     | 89 CLUBS OF 386 ADDED 1 OR MORE<br>NEW MEMBERS | GENDER DISTRIBUTION  MALE 7,172 (71.83%) |                |       |
|----------------------|-----|------------------------------------------------|------------------------------------------|----------------|-------|
| DROPPED MEMBERS      |     |                                                | FEMALE                                   | 2,812 (28.17%) |       |
| DECEASED             | 48  | CLICK HERE FOR CUMULATIVE                      | TOTAL FAMILY UNIT MEMBERS                |                | 2,302 |
| CLUB CANCELLED OTHER | 299 | MEMBERSHIP DATA                                | FAMILY MEMBERS PAYING HALF DUES          |                | 1,179 |
| TOTAL                | 347 |                                                | DUES                                     |                |       |